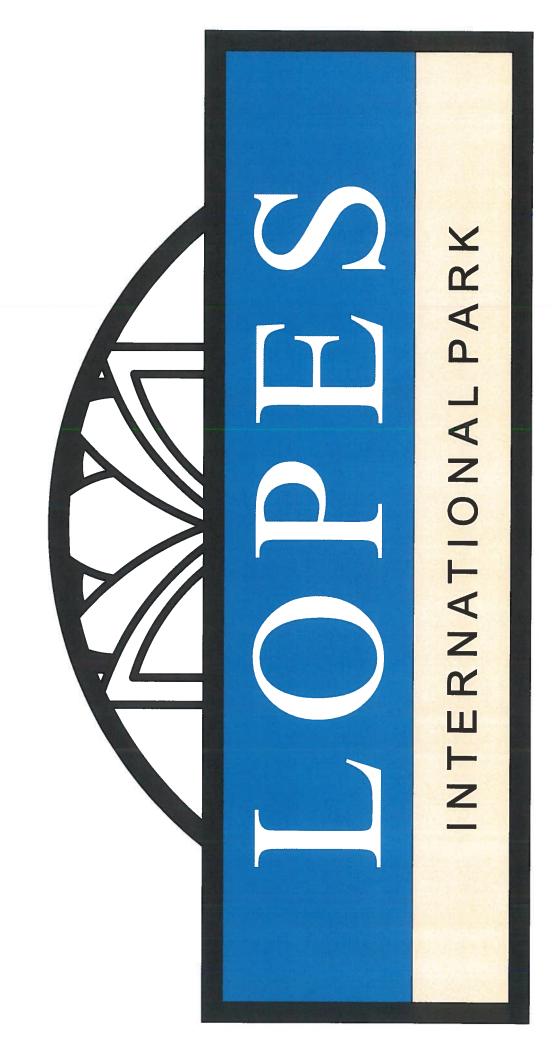

## **Project Description**

843 East Fourth Street consist of Lopes International Park at the corner of Hayes Street and East Fourth Street. Proposed structure will receive a park sign through a program of the Community Action Development Corporation of Bethlehem. The new sign will include the park name and the back will include the word "welcome" in 17 languages (backside layout). This project intends to enhance the aesthetic appeal and highlight the defining historic character of south Bethlehem.

## Park sign Details:

Front side: Color: CMYK Blue: C:73 M:37 Y:0 K:0 Tan: C:2 M:9 Y:21 K:0 Black

Backside: Black background White font

Backside layout:

Sign design .

, \*