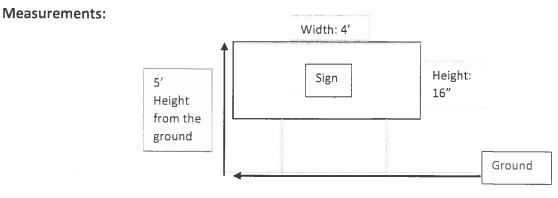

A scale drawing, with an elevation view, is required for all sign submittals

4. DESCRIBE PROJECT - Describe any work checked in #2 and #3 above. Attach additional sheets as needed.

14/19

DATE:

See attached

## Park sign Details:

Front side: Color: CMYK Blue: C:73 M:37 Y:0 K:0 Tan: C:2 M:9 Y:21 K:0 Black

Backside: Black background White font

Backside layout:

Sign design .

, \*