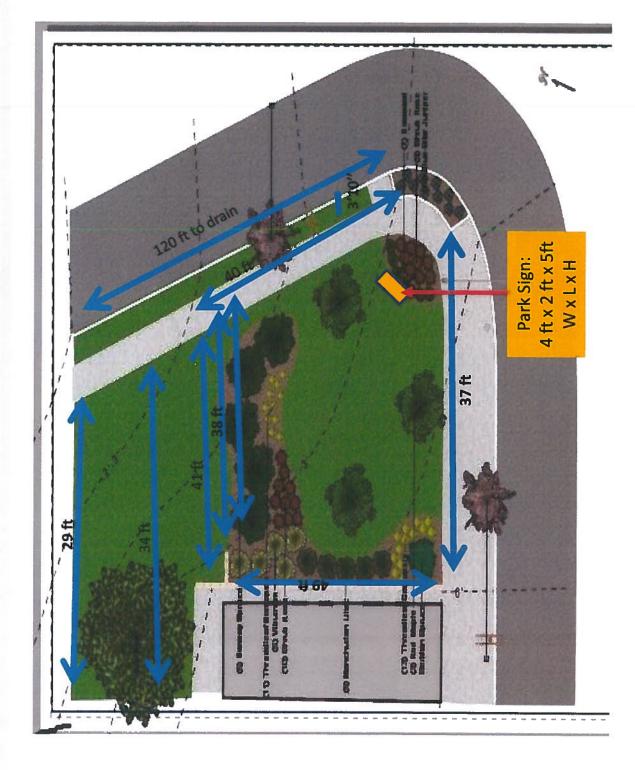

A scale drawing, with an elevation view, is required for all sign submittals

4. DESCRIBE PROJECT - Describe any work checked in #2 and #3 above. Attach additional sheets as needed.

14/19

DATE:

See attached

## **Project Description**

843 East Fourth Street consist of Lopes International Park at the corner of Hayes Street and East Fourth Street. Proposed structure will receive a park sign through a program of the Community Action Development Corporation of Bethlehem. The new sign will include the park name and the back will include the word "welcome" in 17 languages (backside layout). This project intends to enhance the aesthetic appeal and highlight the defining historic character of south Bethlehem.

## Park sign Details:

Front side: Color: CMYK Blue: C:73 M:37 Y:0 K:0 Tan: C:2 M:9 Y:21 K:0 Black

Backside: Black background White font

Backside layout:

Sign design .

, \*